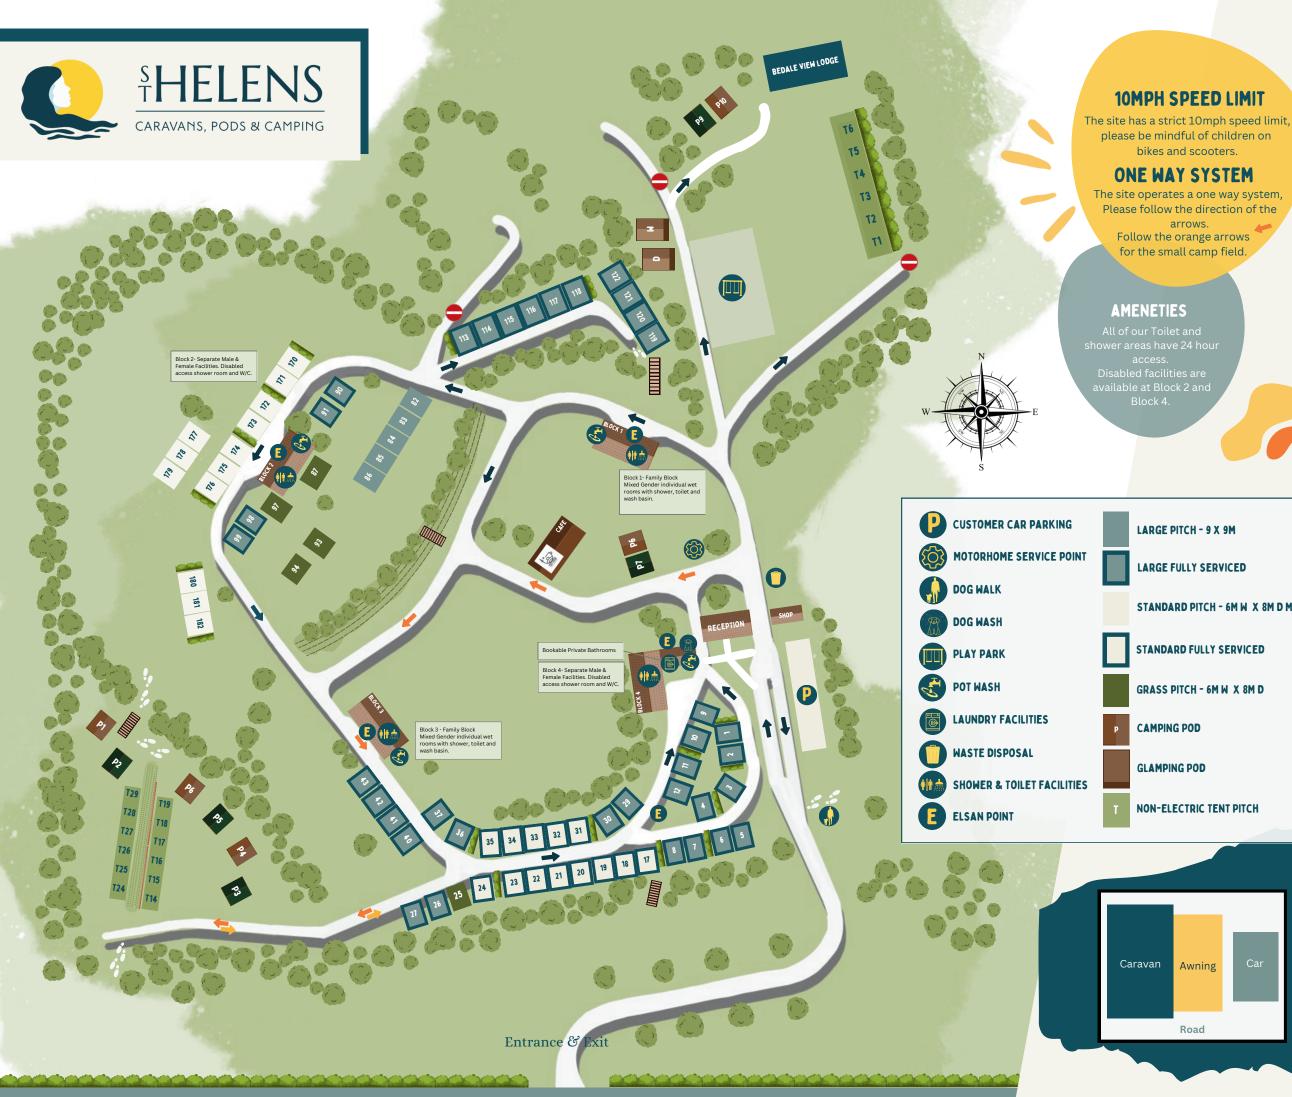

## **10MPH SPEED LIMIT**

Please follow the direction of the arrows.

LARGE FULLY SERVICED

STANDARD PITCH - 6M W X 8M D MIN

STANDARD FULLY SERVICED

GRASS PITCH - 6M W X 8M D

NON-ELECTRIC TENT PITCH